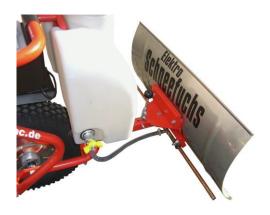

Maintenance-free Battery 24V / 10Ah charger

**Hub Motor** 

Stainless steel shield 740mm/29.1" with rubber strip and adapter