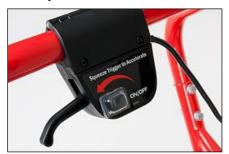

Battery withdrawal without tools

Finger lever with infinitely variable speed regulation On/Off switch

Powerful 230 W motor

Optional with 50cm/19.7" sweeping attachment incl. integrated 500W motor and 36V 16Ah Lithium-ion battery