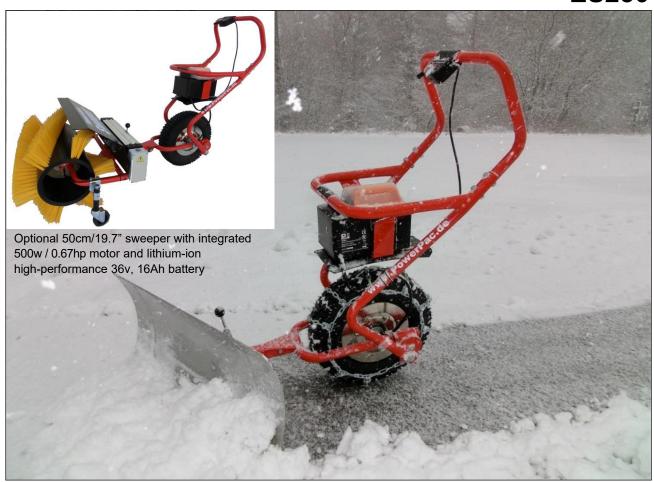

## **Optional Accessories**

- Basic machine with battery without attachment
- Sweeping broom 50cm/19.7" with integrated hub motor 500 w and lithium-ion high-performance 36V 16Ah battery
- Liquid-de-icing container 13ltr./3.4 gal. and spray equipment
- Snow Chain