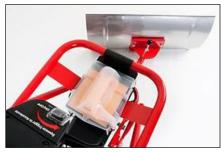

Battery withdrawal without tools

Finger lever with infinitely variable speed regulation On/Off switch

Powerful 230 W motor

Optional with 50cm/19.7" sweeping attachment incl. integrated 500W motor and 36V 16Ah Lithium-ion battery