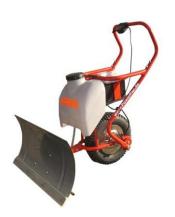

## **Electric Snow Clearer**

Optional liquid-de-ice container (13 ltr. / 3.4 gal) and spray equipment

The newly developed ELEKTRO snow shovel from PowerPac

allows you to clear sidewalks and other snowy areas without breaking your back. A powerful drive motor, a solid powder-coated steel structure and a scavenger plate made of stainless steel ensure a long durability.

An adjustable shield position completes this innovative snow-clearing device.

| Drive            | Battery            |
|------------------|--------------------|
| Voltage          | 24 V               |
| Power            | 230 W / 0.3 HP     |
| Climbing Ability | 35% max.           |
| Torque           | 89 Nm / 63 ft.lbs. |

Maintenance-free Battery 24V / 10Ah charger

**Hub Motor** 

Stainless steel shield 740mm/29.1" with rubber strip and adapter