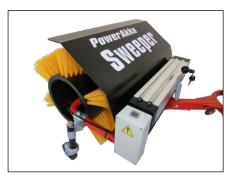

## **Optional Accessories**

- Basic machine with battery without attachment
- Sweeping broom 50cm/19.7" with integrated hub motor 500 w and lithium-ion high-performance 36V 16Ah battery
- Liquid-de-icing container 13ltr./3.4 gal. and spray equipment
- Snow Chain

Battery withdrawal without tools

Finger lever with infinitely variable speed regulation On/Off switch

Powerful 230 W motor

Optional with 50cm/19.7" sweeping attachment incl. integrated 500W motor and 36V 16Ah Lithium-ion battery