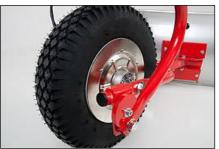

Maintenance-free Battery 24V / 10Ah charger

**Hub Motor** 

Stainless steel shield 740mm/29.1" with rubber strip and adapter